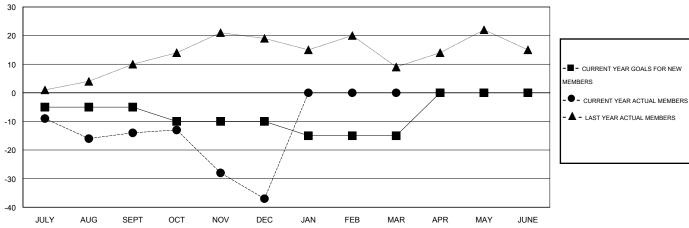

## District 201N4

Results as of: 12/31/2015

GMT: John Muller LOCATION AUSTRALIA GMT CA 7

|               |                  | Clubs            |                  |                  | Members               |                    |                                     |                    |                  |  |
|---------------|------------------|------------------|------------------|------------------|-----------------------|--------------------|-------------------------------------|--------------------|------------------|--|
|               | RESUL            | TS FOR 2015-2016 | i                |                  | RESULTS FOR 2015-2016 |                    |                                     |                    |                  |  |
| QUARTER       | NEW CLUB<br>GOAL | NEW CLUBS        | DROPPED<br>CLUBS | NET<br>GAIN/LOSS | QUARTER               | NEW MEMBER<br>GOAL | CHARTER AND<br>NEW MEMBERS<br>ADDED | DROPPED<br>MEMBERS | NET<br>GAIN/LOSS |  |
| JULY/AUG/SEPT | 0                | 0                | 0                | 0                | JULY/AUG/SEPT         | -5                 | 20                                  | 34                 | -14              |  |
| OCT/NOV/DEC   | 0                | 0                | 0                | 0                | OCT/NOV/DEC           | -5                 | 13                                  | 36                 | -23              |  |
| JAN/FEB/MAR   | 0                | 0                | 0                | 0                | JAN/FEB/MAR           | -5                 | 0                                   | 0                  | 0                |  |
| APR/MAY/JUNE  | 1                | 0                | 0                | 0                | APR/MAY/JUNE          | 15                 | 0                                   | 0                  | 0                |  |